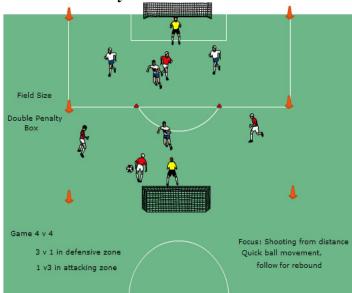

**4v4 Double Penalty Game:** 

**Set-up:** (as pictured) Double Penalty Box.

**The Game:** 3 plus Keeper v 1 in the defensive zone, 1v 3 plus Keeper in attacking zone.

## **Restrictions:**

- Players must stay in their zones. Coach should rotate the sole player in the attacking zone.
- No more than 3 touches for players in their defensive zone.

## **Focus:**

Attacking- Quick ball movement, shooting from distance, follow-up Defending- Pressure, Block shots, get in the shooting lanes

#### Variation:

Player from the defensive zone can enter the attacking zone once the forward has received the ball.