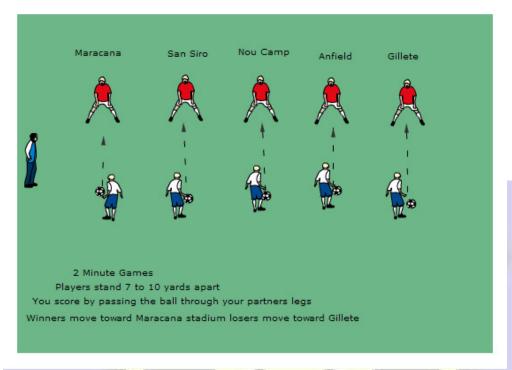

## **Inside of the Foot promotion relegation game**

**The Game:** Players stand about 7 to 10 yards apart. They try to pass the ball through their partners' legs. They get a point every time they are successful. Play games for 2 minutes and than have the winners move toward the coach, the loser moves in the opposite direction.

Focus: Proper inside of the foot technique!

- Toe up ankle locked
- Placement foot facing your partner
- Strike through the center of the ball
- Use both feet!

Coach can name the fields anything, but should made the championship field a special place!